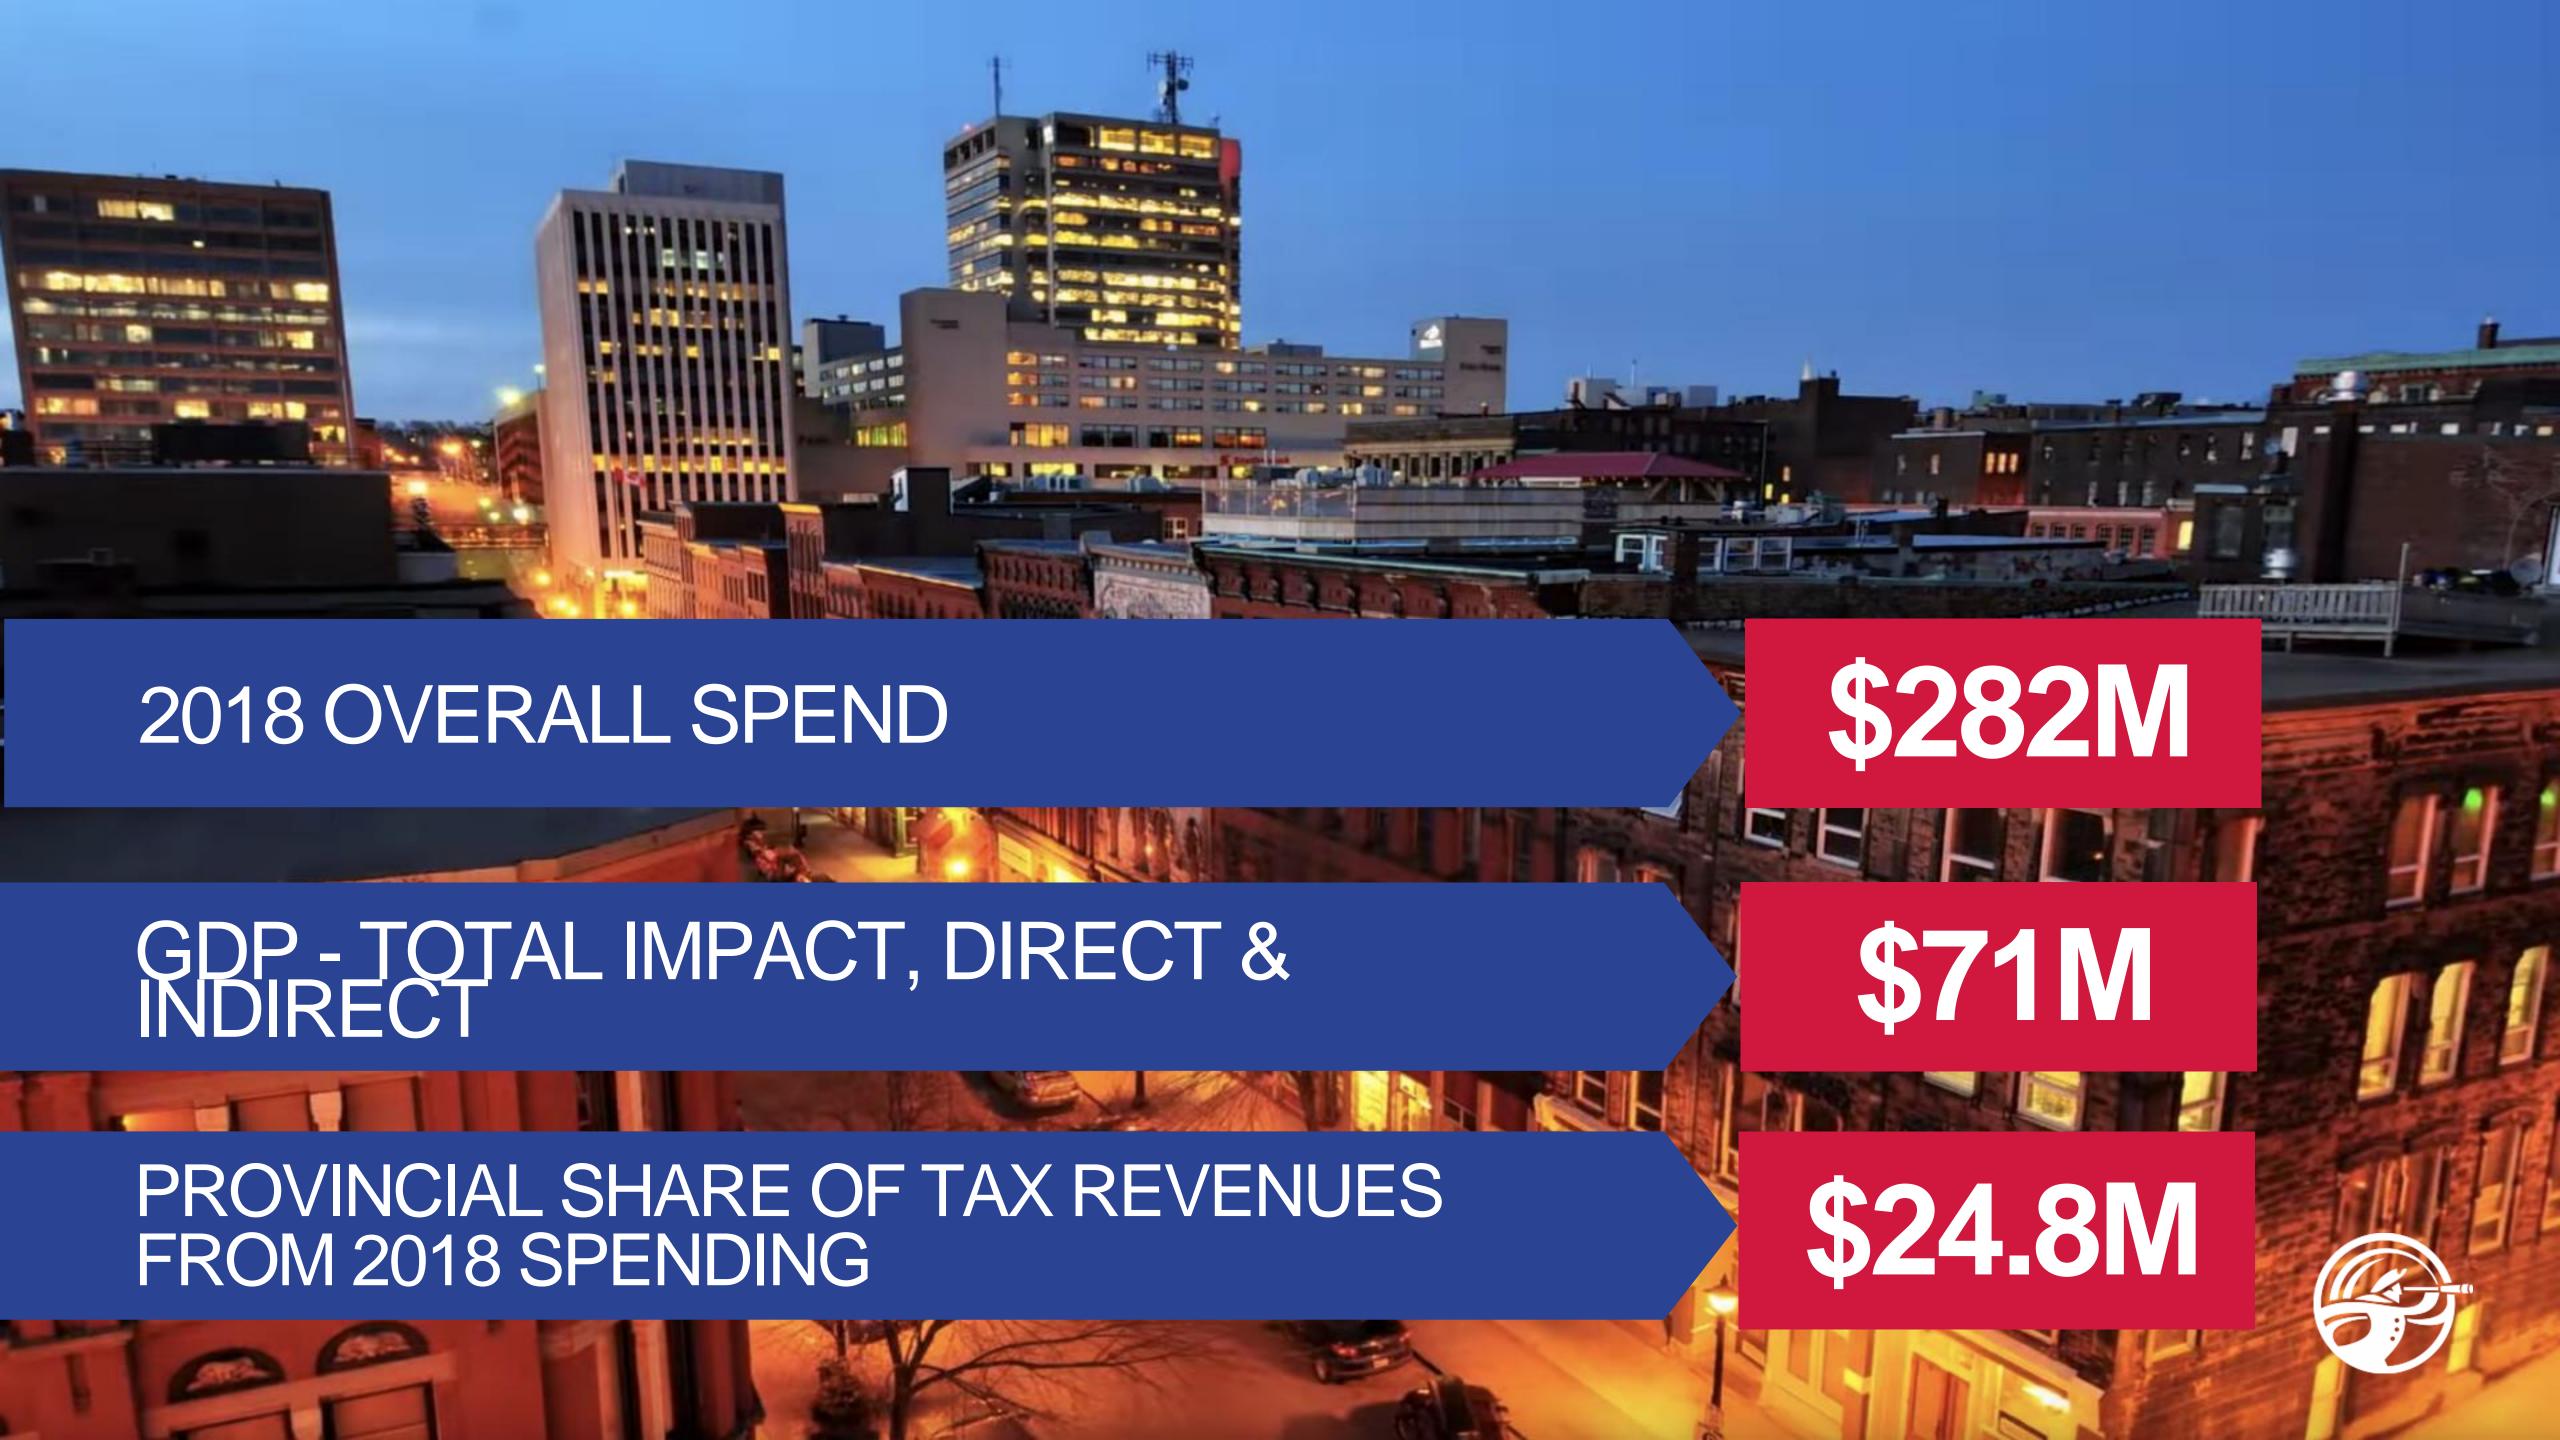

## 2018

Visitation \$1.7M

Overall Spend

\$282M

Hotel Room Sales 306K

Hotel Revenue

\$38M