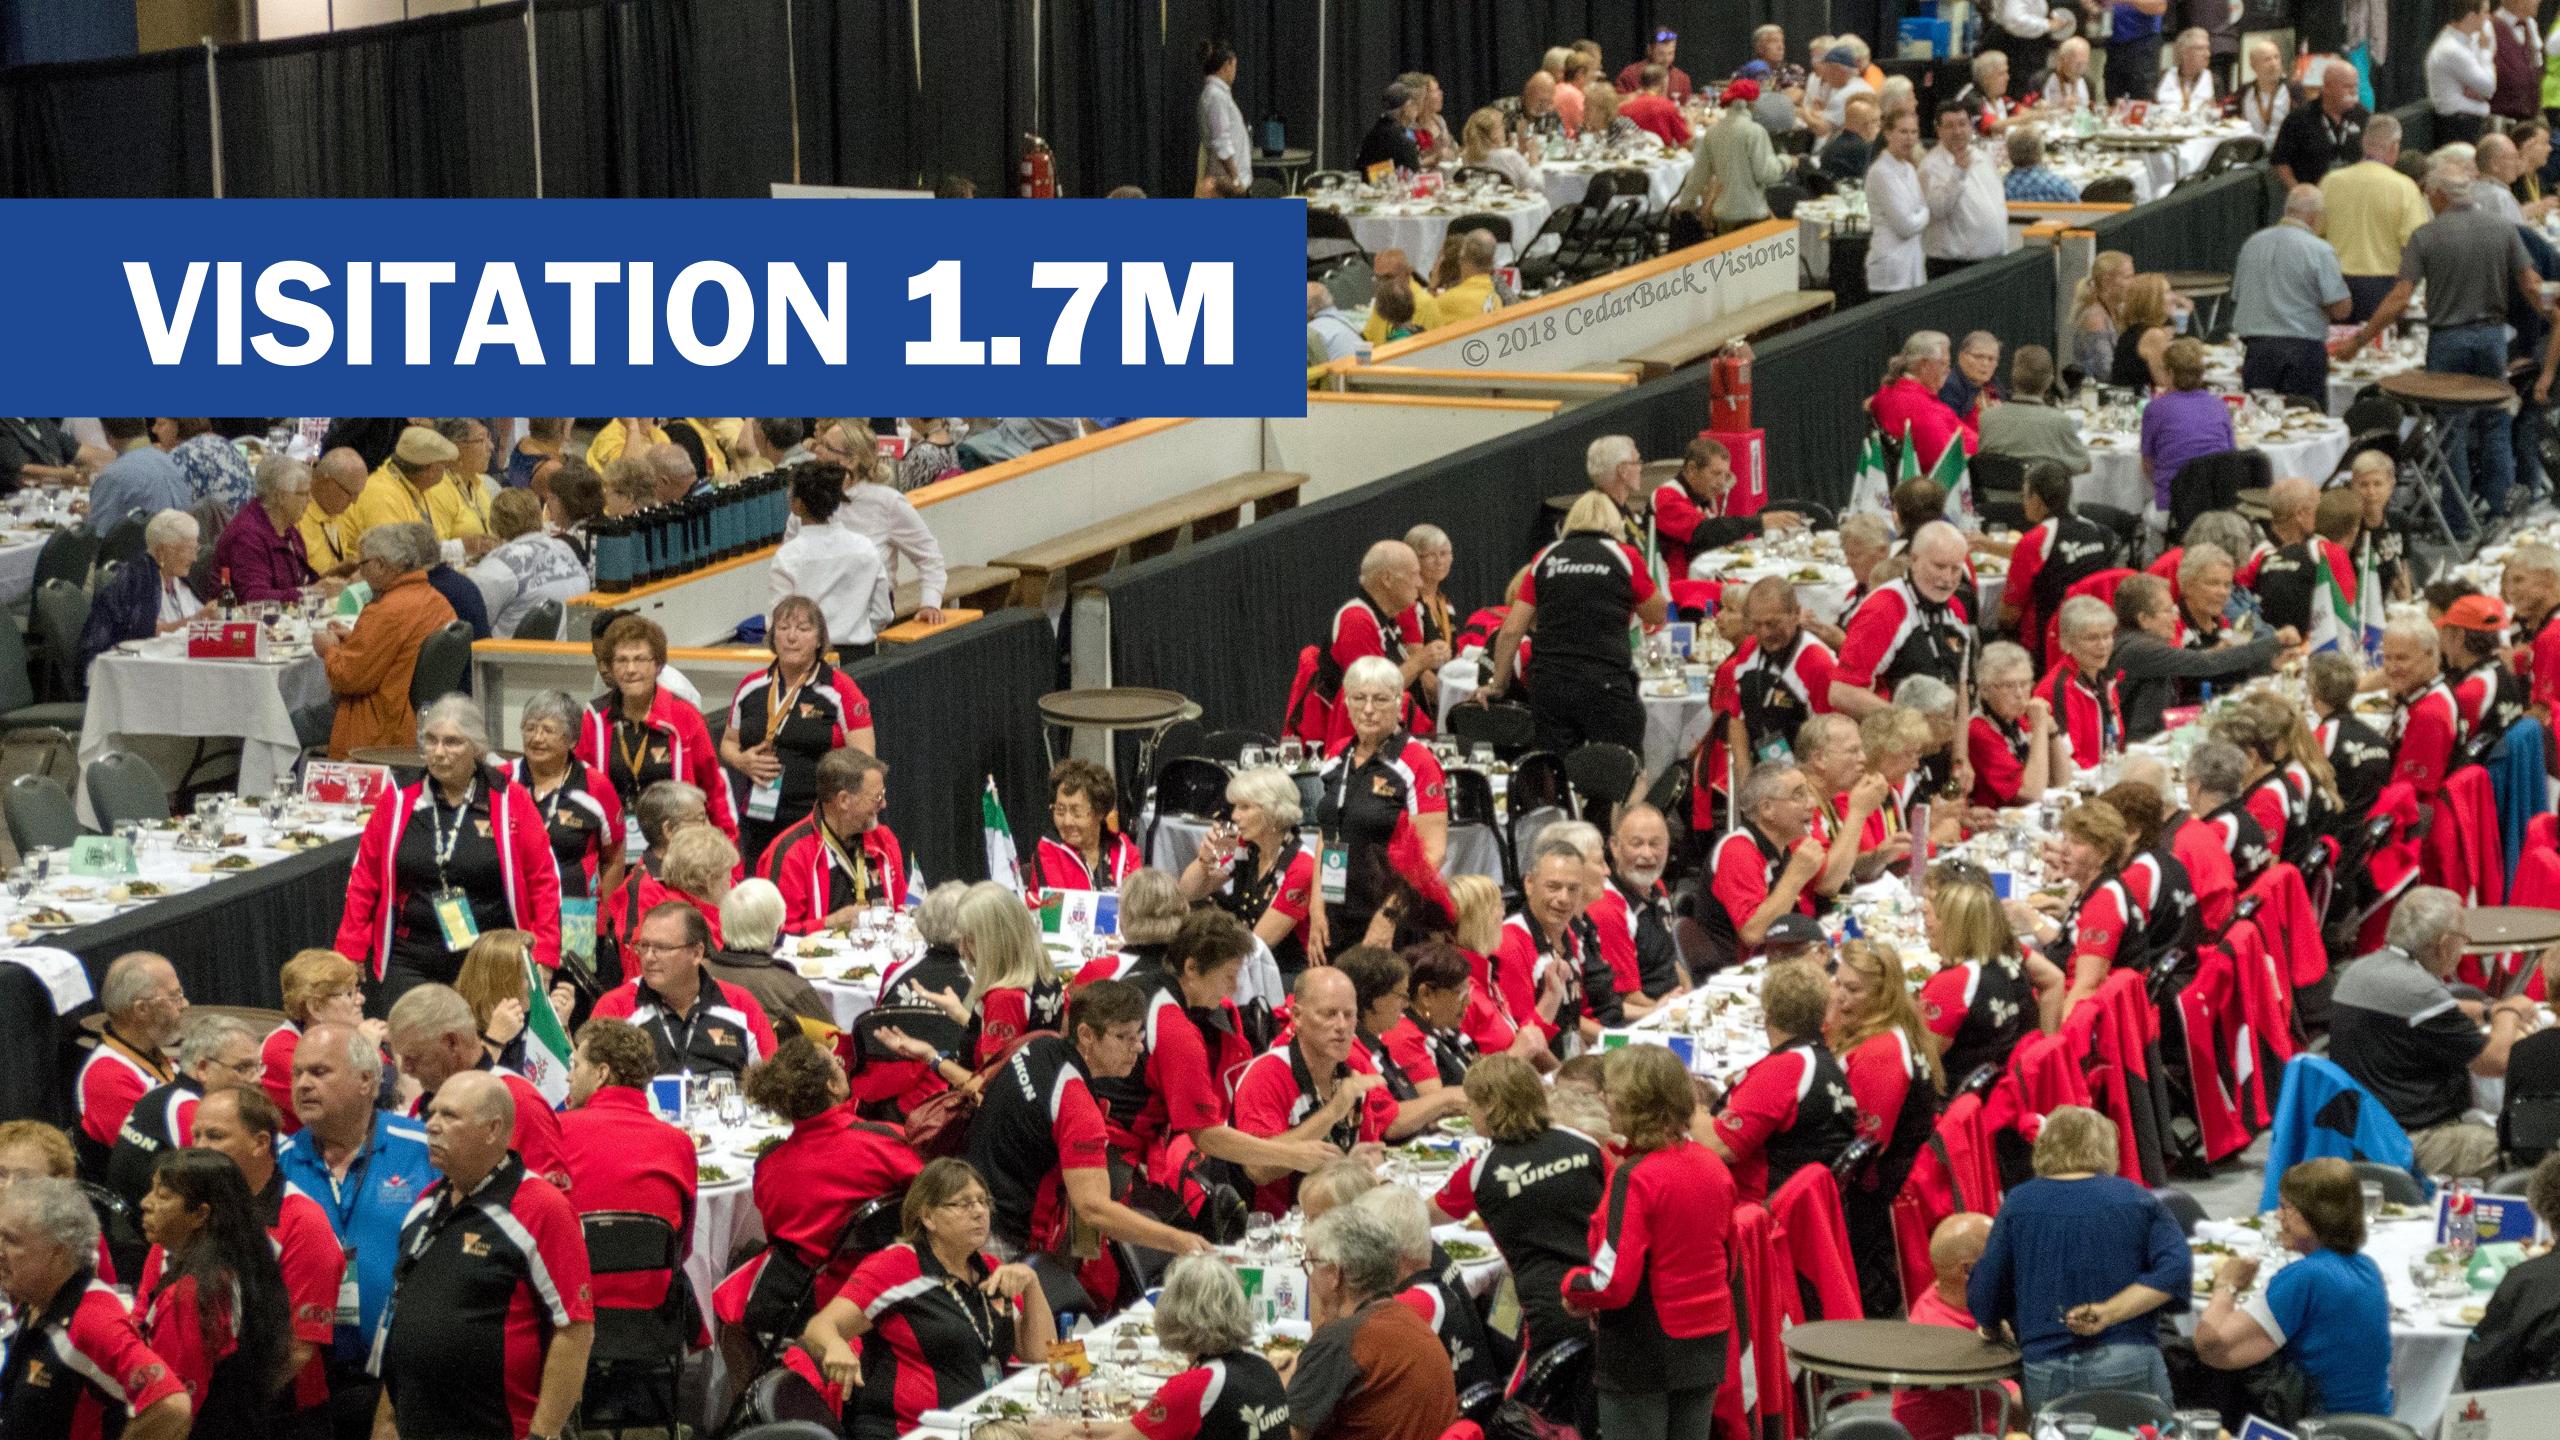

## 2018

Visitation \$1.7M

Overall Spend

\$282M

Hotel Room Sales 306K

Hotel Revenue

\$38M