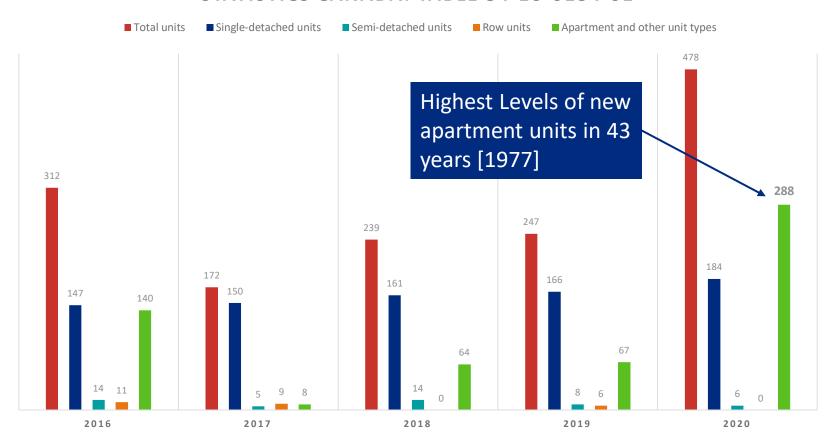

# Housing Completions

#### HOUSING COMPLETIONS - SAINT JOHN CMA STATISTICS CANADA. TABLE 34-10-0134-01

### Vacancy Rates

- Vacancy Rates in Saint John CMA dropped from 3.3% to 3.1%
- This is likely triggered by demand from:
  - Population growth
  - People downsizing e.g., empty nesters selling homes to move into rental units with less maintenance.
- We have slightly higher vacancy than Moncton (2.8%) and Fredericton (2.5%)
- Development has not yet kept pace with demand.
  - This is despite <u>record number</u> of Housing Completions