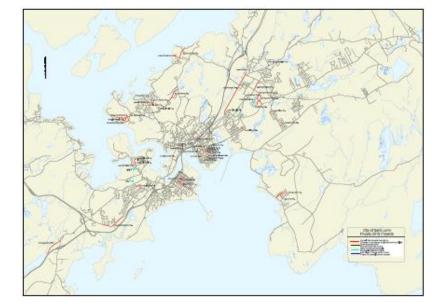

#### Communication

- Public Information Sessions for major projects
- Weekly Construction Updates
- Additional Traffic Advisories as necessary

Construction Map and additional information on

City's website